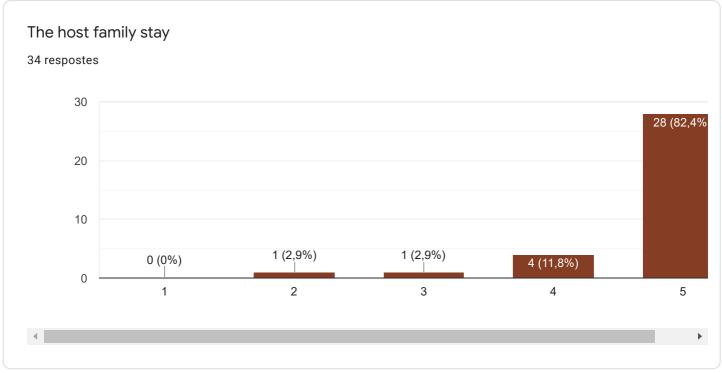

## **Evaluation questionnaire 5th LTTA in Granollers**

Preguntes Respostes 37

On a scale from 1 (not good) to 4 (excellent) how would you evaluate:

The organization of the meeting as a whole

37 respostes