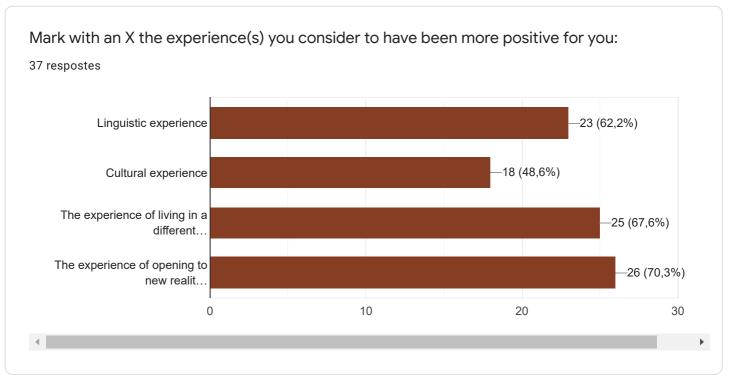

## Cultural activities programme

This Erasmus+ Project concerns the acquisition of tools and skills, which will help students in their life after school, as happy Europeans. Mark with an X the aspects / items you consider to have helped students develop in this meeting.