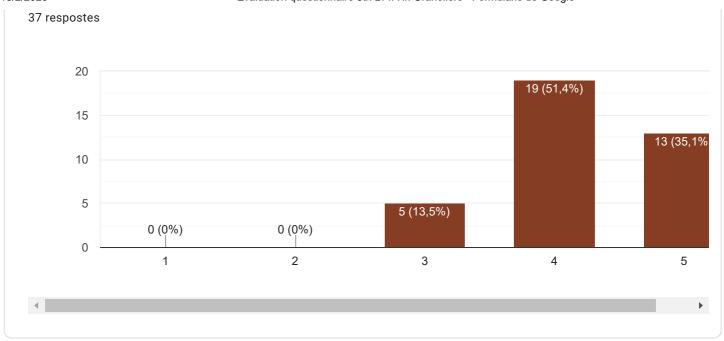

## **Evaluation questionnaire 5th LTTA in Granollers**

Preguntes Respostes 37

On a scale from 1 (not good) to 4 (excellent) how would you evaluate:

The organization of the meeting as a whole

37 respostes