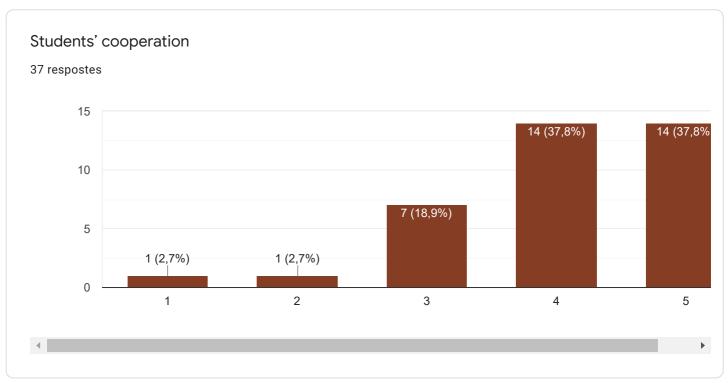

## **Evaluation questionnaire 5th LTTA in Granollers**

Preguntes Respostes 37

On a scale from 1 (not good) to 4 (excellent) how would you evaluate:

The organization of the meeting as a whole

37 respostes