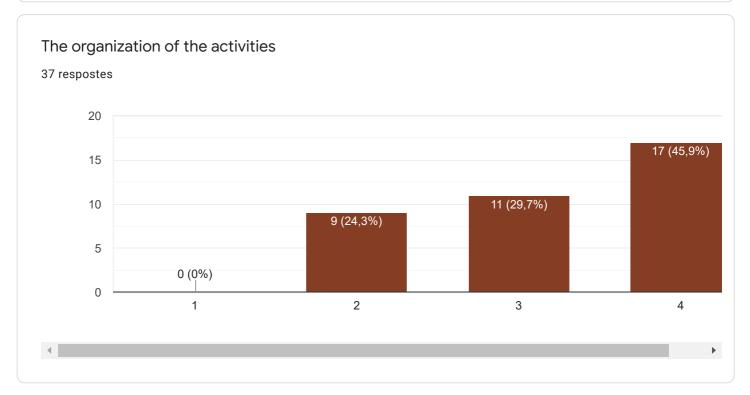

## Cultural activities programme

This Erasmus+ Project concerns the acquisition of tools and skills, which will help students in their life after school, as happy Europeans. Mark with an X the aspects / items you consider to have helped students develop in this meeting.