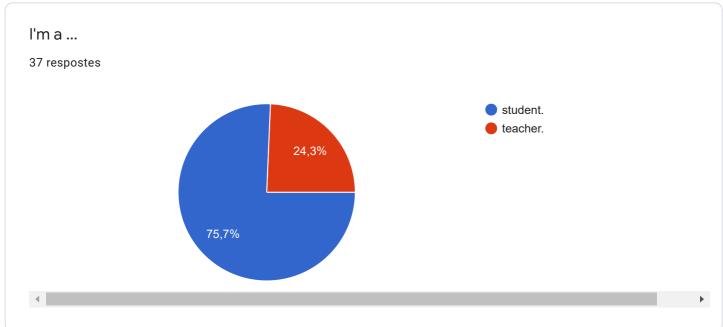

## **Evaluation questionnaire 5th LTTA in Granollers**

Preguntes Respostes 37





On a scale from 1 (not good) to 4 (excellent) how would you evaluate:

The organization of the meeting as a whole

37 respostes







## Cultural activities programme





This Erasmus+ Project concerns the acquisition of tools and skills, which will help students in their life after school, as happy Europeans. Mark with an X the aspects / items you consider to have helped students develop in this meeting.

37 respostes







| 5/2/2020                     | Evaluation questionnaire 5th LTTA in Granollers - Formularis de Google                                    |   |
|------------------------------|-----------------------------------------------------------------------------------------------------------|---|
| What have you found negati   | ve or felt uncomfortable with?