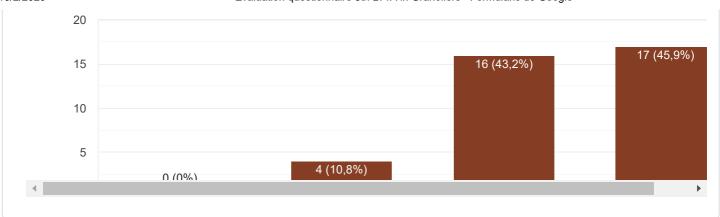

## **Evaluation questionnaire 5th LTTA in Granollers**

Preguntes Respostes 37

On a scale from 1 (not good) to 4 (excellent) how would you evaluate:

The organization of the meeting as a whole

37 respostes